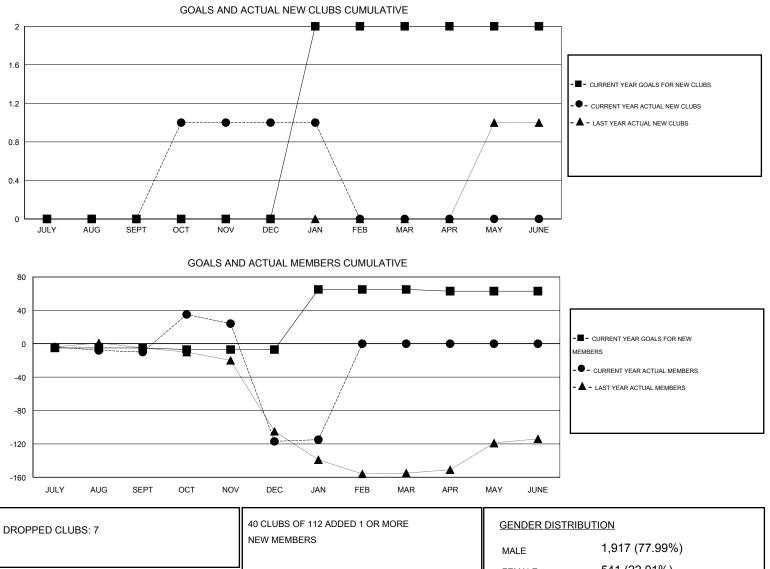

## LOCATION REPUBLIC OF IRELAND

GMT CA 4

| Clubs<br>RESULTS FOR 2014-2015 |   |   |   |    | Members<br>RESULTS FOR 2014-2015 |    |    |     |      |
|--------------------------------|---|---|---|----|----------------------------------|----|----|-----|------|
|                                |   |   |   |    |                                  |    |    |     |      |
| JULY/AUG/SEPT                  | 0 | 0 | 0 | 0  | JULY/AUG/SEPT                    | -5 | 30 | 40  | -10  |
| OCT/NOV/DEC                    | 0 | 1 | 7 | -6 | OCT/NOV/DEC                      | -2 | 78 | 185 | -107 |
| JAN/FEB/MAR                    | 2 | 0 | 0 | 0  | JAN/FEB/MAR                      | 72 | 26 | 24  | 2    |
| APR/MAY/JUNE                   | 0 | 0 | 0 | 0  | APR/MAY/JUNE                     | -2 | 0  | 0   | 0    |

|                       | MALE                                     | 1,917 (77.99%)                                                                              |                                                                                     |
|-----------------------|------------------------------------------|---------------------------------------------------------------------------------------------|-------------------------------------------------------------------------------------|
|                       | FEMALE                                   | 541 (22.01%)                                                                                |                                                                                     |
| CLICK HERE FOR HEALTH |                                          | ,                                                                                           | 52                                                                                  |
|                       | FAMILY UNIT MEMBERS                      |                                                                                             | _                                                                                   |
|                       | HEAD OF HOUSEHOLD                        |                                                                                             | 26                                                                                  |
|                       | NON-HEAD OF HOUSE                        | łOLD                                                                                        | 26                                                                                  |
|                       | CLICK HERE FOR HEALTH<br>ASSESSMENT DATA | FEMALE   CLICK HERE FOR HEALTH.   ASSESSMENT DATA   FAMILY UNIT MEMBERS   HEAD OF HOUSEHOLD | FEMALE 541 (22.01%)   CLICK HERE FOR HEALTH.<br>ASSESSMENT DATA FAMILY UNIT MEMBERS |